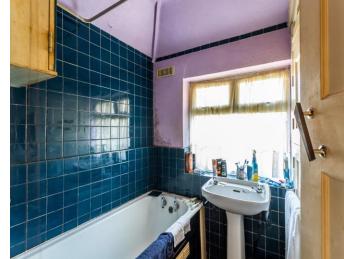

**Bedroom 1** *12' 8" x 10' 2" (3.86m x 3.10m)* Front aspect.

**Bedroom 2** 10' 7" x 10' 2" (3.22m x 3.10m) Rear aspect.

**Bedroom 3** 6' 6" x 6' 6" (1.98m x 1.98m) Double aspect.

**Family Bathroom** 6' 3" x 5' 5" (1.90m x 1.65m) Rear aspect, bath, wash hand basin on pedestal.