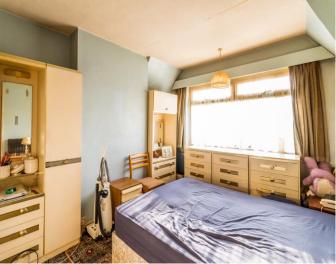

**Bedroom 1** *12' 8" x 10' 2" (3.86m x 3.10m)* Front aspect.

**Bedroom 2** 10' 7" x 10' 2" (3.22m x 3.10m) Rear aspect.

**Bedroom 3** 6' 6" x 6' 6" (1.98m x 1.98m) Double aspect.

**Family Bathroom** 6' 3" x 5' 5" (1.90m x 1.65m) Rear aspect, bath, wash hand basin on pedestal.