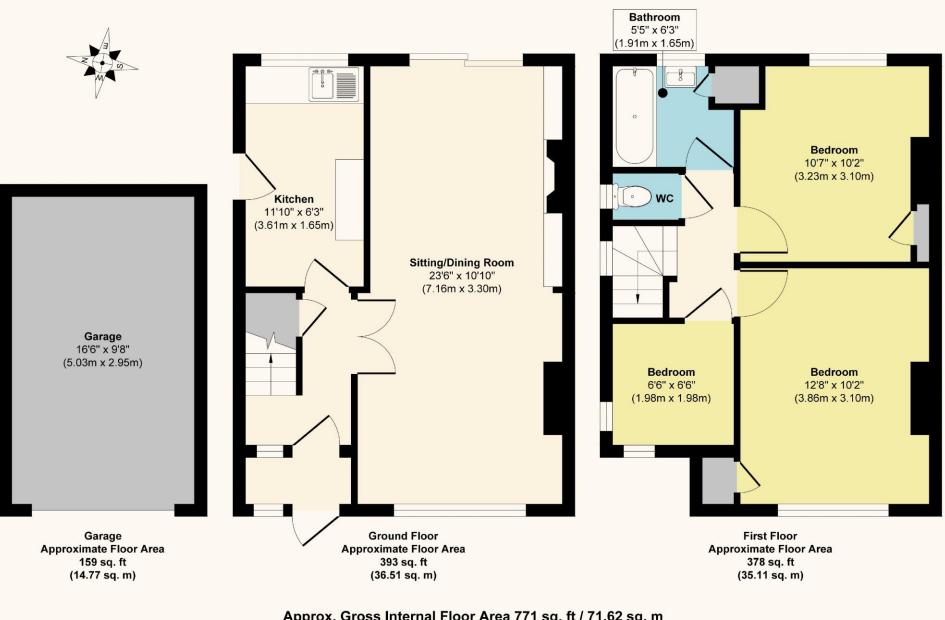

**Kitchen** *11' 10" x 6' 3" (3.60m x 1.90m)* Rear aspect, space for oven, dishwasher and washing machine, high and low level storage.

**Sitting / Dining Room** 26' 6" x 10' 10" (8.07m x 3.30m) Double aspect.

**Bedroom 1** *12' 8" x 10' 2" (3.86m x 3.10m)* Front aspect.

**Bedroom 2** 10' 7" x 10' 2" (3.22m x 3.10m) Rear aspect.

**Bedroom 3** 6' 6" x 6' 6" (1.98m x 1.98m) Double aspect.

**Family Bathroom** 6' 3" x 5' 5" (1.90m x 1.65m) Rear aspect, bath, wash hand basin on pedestal.

Cloakroom Low level WC.

Garage 16' 6" x 9' 8" (5.03m x 2.94m)

**Garden** 85' 0" x 40' 0" (25.89m x 12.18m) Approximate size.

Lumley Gardens SM3

Approx. Gross Internal Floor Area 771 sq. ft / 71.62 sq. m Approx. Gross Internal Garage Area 159 sq. ft / 14.77 sq. m Illustration for identification purposes only, measurements are approximate, not to scale.