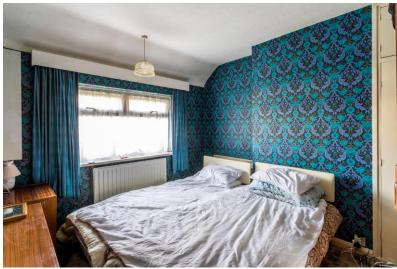

**Bedroom 1** *12' 8" x 10' 2" (3.86m x 3.10m)* Front aspect.

**Bedroom 2** 10' 7" x 10' 2" (3.22m x 3.10m) Rear aspect.

**Bedroom 3** 6' 6" x 6' 6" (1.98m x 1.98m) Double aspect.

**Family Bathroom** 6' 3" x 5' 5" (1.90m x 1.65m) Rear aspect, bath, wash hand basin on pedestal.