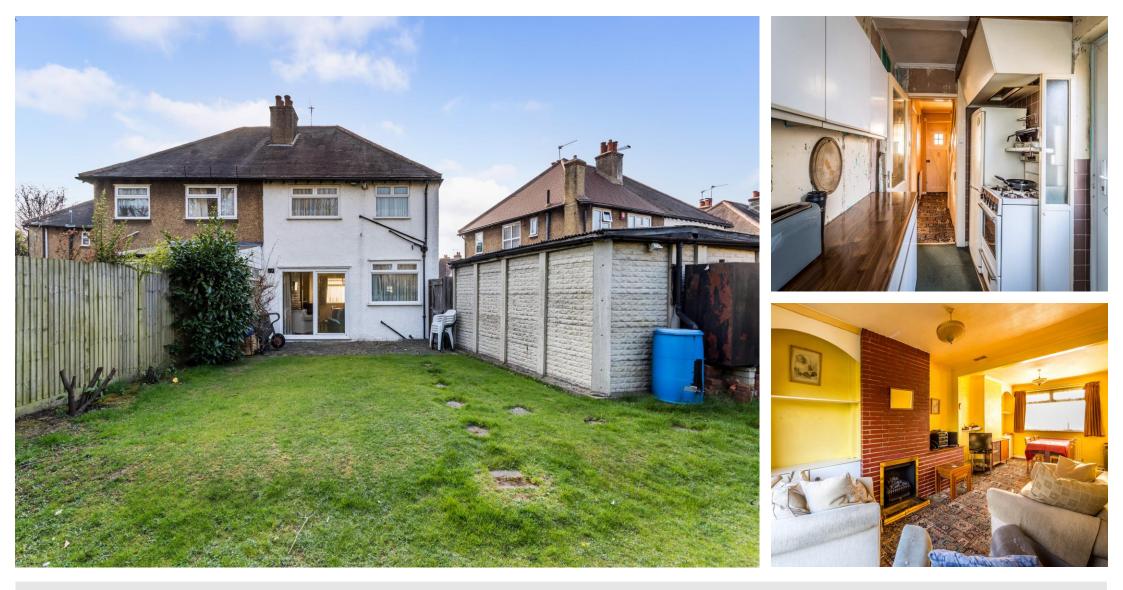

10 Lumley Gardens | Cheam Surrey | SM3 8NW |

A fantastic opportunity to purchase this un-extended and un-modernised 3 bedroom semi detached home in Cheam subject to planning permission. Located in a quiet cul-de-sac, this property is within a short distance to Cheam Village and local amenities and is also conveniently situated for outstanding primary and secondary schools. There is driveway for off road parking to the front of the property. The rear garden extends to approximately 80 feet.

Cloakroom Low level WC.

Garage 16' 6" x 9' 8" (5.03m x 2.94m)

**Garden** 85' 0" x 40' 0" (25.89m x 12.18m) Approximate size.

Lumley Gardens SM3

Approx. Gross Internal Floor Area 771 sq. ft / 71.62 sq. m Approx. Gross Internal Garage Area 159 sq. ft / 14.77 sq. m Illustration for identification purposes only, measurements are approximate, not to scale.