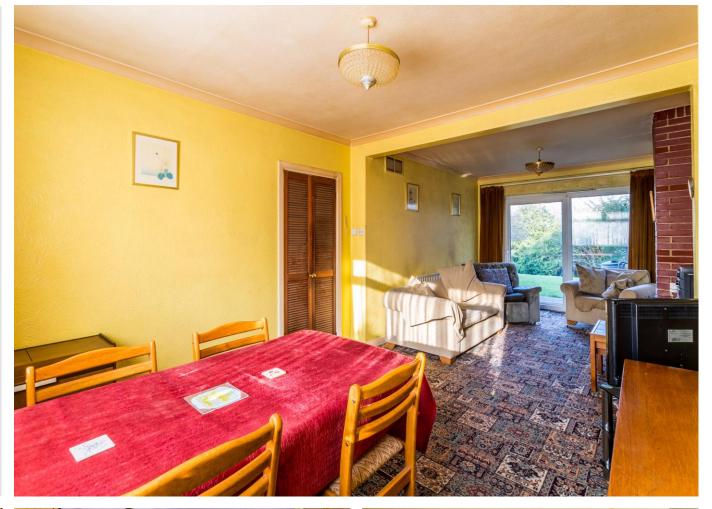

**Kitchen** *11' 10" x 6' 3" (3.60m x 1.90m)* Rear aspect, space for oven, dishwasher and washing machine, high and low level storage.

**Sitting / Dining Room** 26' 6" x 10' 10" (8.07m x 3.30m) Double aspect.